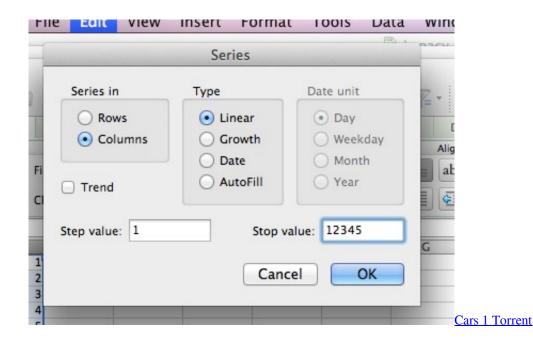

We need to use the highlighted Auto Fill Options button to specify what we're looking for.. Fill Series for Lists I want to number my list, but I don't want to write out each number individually. <u>Dar Mas Alcance Wifi Hotspot</u>